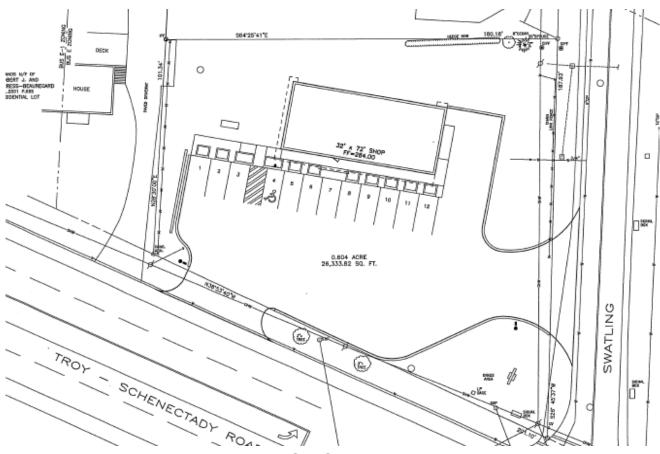

#### **FEATURES:**

±2,304 SF of building

#### **ADDITIONAL FEATURES:**

- .60+/- acre parcel
- Parking for 12 +/- vehicles