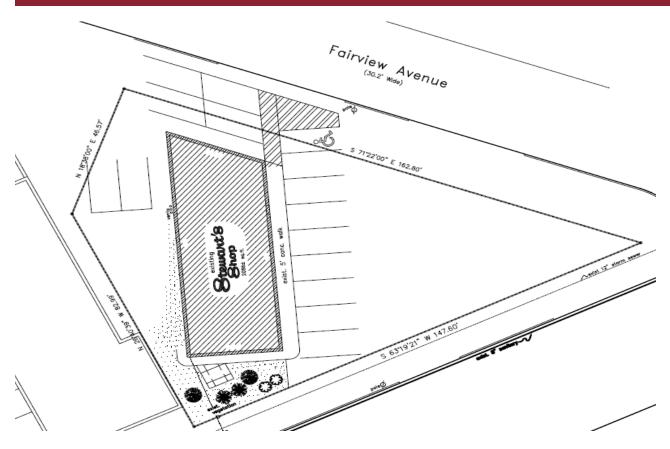

#### FEATURES:

 $\pm 2,086$  SF of building

#### **ADDITIONAL FEATURES:**

- •9,916 sq feet
- Parking for 8+/- vehicles