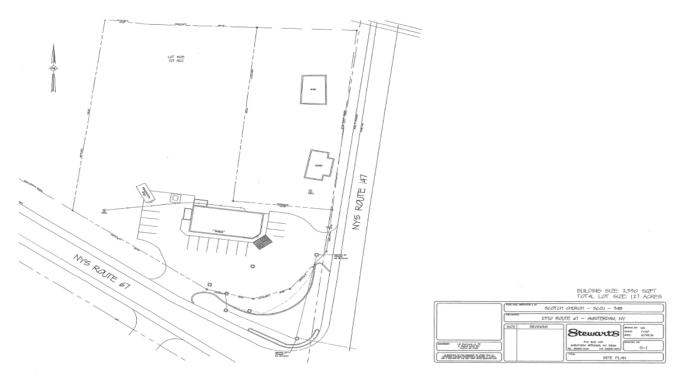

### FEATURES:

 $\pm$  2,330 SF of retail space available

#### LOCATION:

2370 Route 67, Amsterdam

#### **ADDITIONAL FEATURES:**

- Parking for 11+/- vehicles
- 1.27 +/- acre parcel