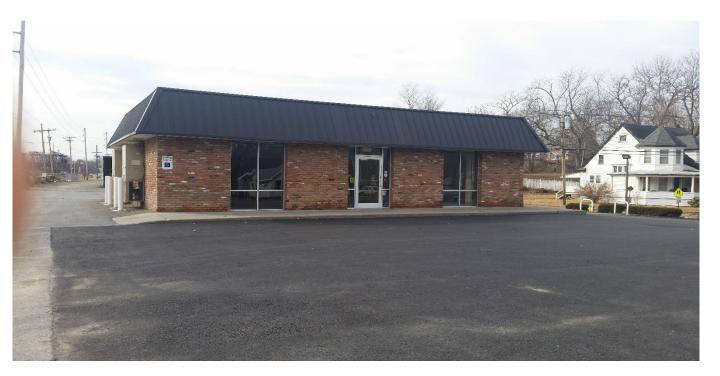

# **FOR SALE**

# 19 Albany Ave., Nassau, NY 12123

# RETAIL/OFFICE SPACE AVAILABLE

#### **FEATURES:**

± 1,981 SF of retail/office space available

#### **ADDITIONAL FEATURES:**

- .344 acre lot
- Parking for approx. 20 cars
- Corner location